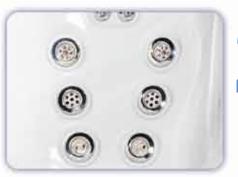

#### TYPE OF JETS

- The type of jet is crucial to a proper massage.
- Our E55 Jet is designed purposely for a deep tissue massage and our E40 Jet is designed for a gentle massage.

## **JET PLACEMENT**

- Our Hydrotherapy jets are specifically designed for each zone so that the superior benefits of hydrotherapy are achieved.
- Different jet patterns are designed to work different muscle groups.

### **SEATING... DESIGNED AROUND YOU**

- Designed to work with your body's natural structure and functions to provide maximum comfort and functionality.
- Our ergonomic seats support the skeletal structure so that the muscular system doesn't have to; it removes stress from muscles and joints so that the body relaxes.