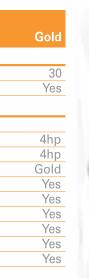

## Hydropool's Serenity Model 5000

Silver Marble

| Specifications:<br><b>Series</b>    | Gold | Platinum |
|-------------------------------------|------|----------|
| Jets And Plumbing                   |      |          |
| Total Therapy Jets                  | 30   | 40       |
| 3-Way Power Diverter Valve          | Yes  | Yes      |
| Electronics                         |      |          |
| Dual Speed Filtration Therapy Pump* | 4hp  |          |
| International 230v 50hz             | 4hp  |          |
| Dual Speed Filtration Pump          |      |          |
| & Single SpeedTherapy Pump*         |      | 3&3hp    |
| International 230v 50hz             |      | 3&3hp    |
| Electronic Controls                 | Gold | Platinum |
| Freeze Protection                   | Yes  | Yes      |
| Pump Purge                          | Yes  | Yes      |
| Standby Mode                        | Yes  | Yes      |
| Programmable Filtration Cycles      | Yes  | Yes      |
| Electronic Temperature Control      | Yes  | Yes      |
| Standard LED Lighting               | Yes  | Yes      |