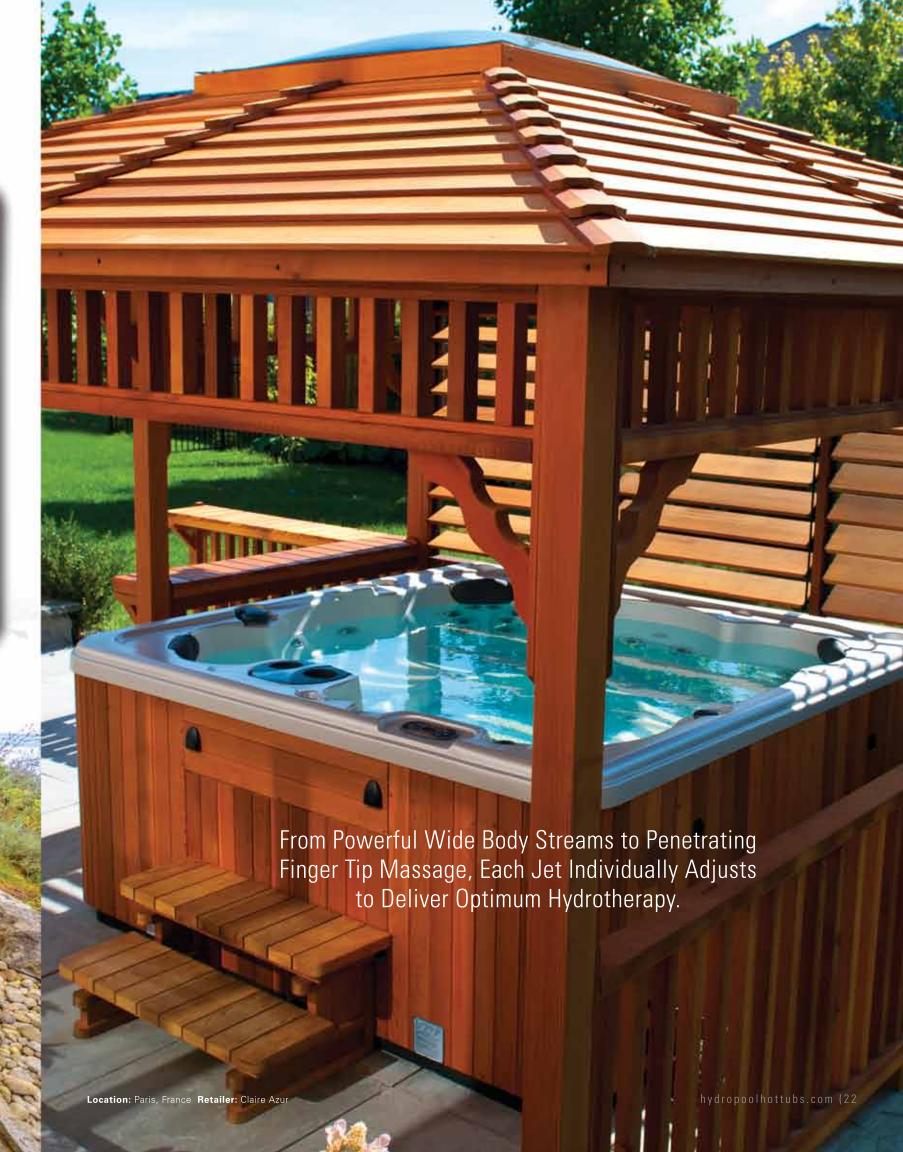

## For Mind, Body and Soul.

## Enjoy Peace and Serenity Every Day with a Hydropool Serenity Hot Tub

Medical evidence proves that regular use of a hot tub is not only relaxing and fun... it is healthy as well. Hydrotherapy is good for your body and soul. It helps release the stress and strain of your busy lifestyle. Get in a Serenity Hot Tub and you will feel the benefits of hydrotherapy, warm soothing water, invigorating and pulsating jet streams and natural buoyancy. Enjoy day and night, inside or out, by yourself or with family and friends... life with a Serenity Hot Tub is just a whole lot better.

The ultimate in Hydropool's "Versa Massage System" is the ability to customize the intensity of the hydrotherapy to ensure optimal relief for your specific aches, pains or injuries. Hydropool Serenity Hot Tubs are designed with a variety of different stainless steel massage jets to ensure that your stress is released and you receive maximum enjoyment from your hot tub.