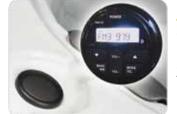

erenity Sound with Bluetooth, Surround Sound Speakers

The HydroTunes Sound System from Hydropool includes a AM/FM Tune Sub Woofer and Speakers.