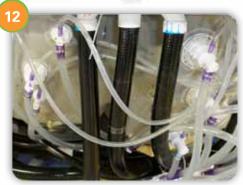

# High Flow, Triple Fastened Manifold Plumbing

Hydropool Serenity HotTubs are hydraulically balanced to deliver maximum water flow at the jet while delivering a smooth, quiet and energy efficient experience. Plumbing joints are cemented onto barbed fittings and then further secured with a hydraulically installed galvanized steel clamp.