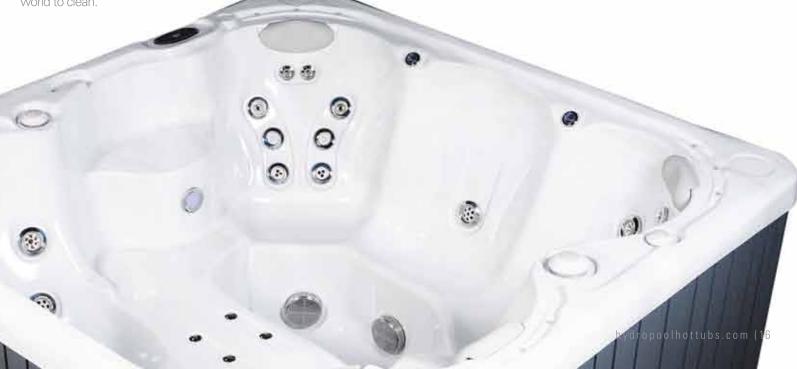

The ultimate in Hydropool's "Versa Massage System" is the ability to customize the intensity of the hydrotherapy to ensure optimal relief for your specific aches, pains or injuries. Hydropool Serenity Hot Tubs are designed with a variety of different stainless steel massage jets to ensure that your stress is released and you receive maximum enjoyment from your hot tub.

All Hydropool Serenity Hot Tubs include the added convenience and reliability of Hydropool's LED lighting features lights that sequence through blue, green & red.