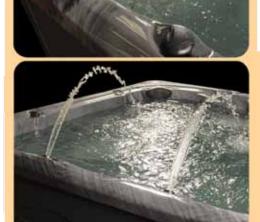

### **StarFall Package Option**

Offer these great features to take your Serenity Hot Tub to the next level of enjoyment in hot tubbing.

This upgrade offers strategically placed LED This option provides the Lights that illuminate the lip of the hot tub. They soothing sound of cascading water & adds are brilliantly coloured and when turned on can an element of visual attraction to dramatically be locked on one preferred colour. When the enhance your hot tub experience. When Serenity falls are turned on the star lights will turned on in combination with Star Lights this illuminate the falls as they cascade into the hot tub. feature becomes doubly attractive.