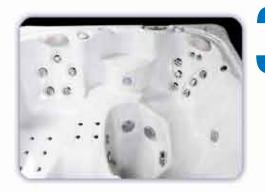

#### ZONE 1 **ACTIVATION OF THE PARAVERTEBRAL MUSCLES**

- Vertebral fatigue contributes to headaches.
- Release tension in dorsal muscles.

#### **ZONE 2 ACTIVATION OF LEG & LUMBAR MUSCLES**

- Promotes improved circulation in lower part of the body.
- Allows for venous return & lighten legs.

#### **ZONE 3 ACTIVATION OF UPPER BACK, NECK & SHOULDER MUSCLES**

- Eliminate tension in trapezoid muscles & neck.
- Release tensions in solar plex area.

### **ZONE 4 ACTIVATION OF FOOT ARCH MUSCLES**

- Deeply massage the small venous areas in your foot arch.
- Your feet take the brunt of most sports.

The Evolution of Hydropool HydroTherapy and How Our Zone Therapy Came To Be.