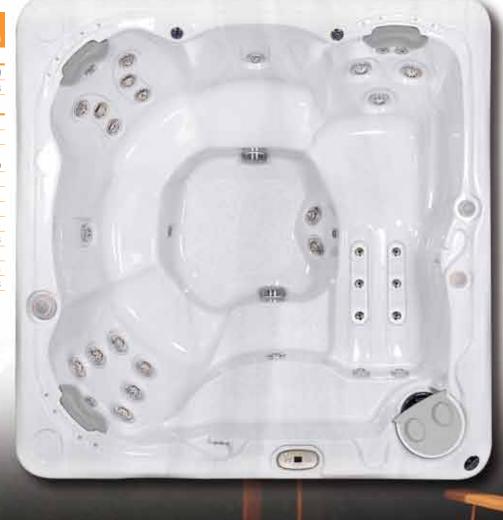

## Hydropool's Serenity Model 5000

Silver Marble

| Specifications:<br><b>Series</b>    | Gold | Platinum |
|-------------------------------------|------|----------|
| Jets And Plumbing                   |      |          |
| Total Therapy Jets                  | 30   | 40       |
| 3-Way Power Diverter Valve          | Yes  | Yes      |
| Electronics                         |      |          |
| Dual Speed Filtration Therapy Pump* | 4hp  |          |
| International 230v 50hz             | 4hp  |          |
| Dual Speed Filtration Pump          |      |          |
| & Single SpeedTherapy Pump*         |      | 3&3hp    |
| International 230v 50hz             |      | 3&3hp    |
| Electronic Controls                 | Gold | Platinum |
| Freeze Protection                   | Yes  | Yes      |
| Pump Purge                          | Yes  | Yes      |
| Standby Mode                        | Yes  | Yes      |
| Programmable Filtration Cycles      | Yes  | Yes      |
| Electronic Temperature Control      | Yes  | Yes      |
| Standard LED Lighting               | Yes  | Yes      |

# Hydropool's Serenity Model 5500

Seating: 5-6 persons
Outer Dimensions: 83.5 x 83.5 x 36.5"\*
(212.1 cm x 212.1 cm x 92.7 cm)
Volume: 330 US gal / 1253 L
Weight Full: 3481 lbs / 1579 kg
\*+/- tolerance of 1/4" on dimensions of hot tub.
Specifications are subject to change without notice.