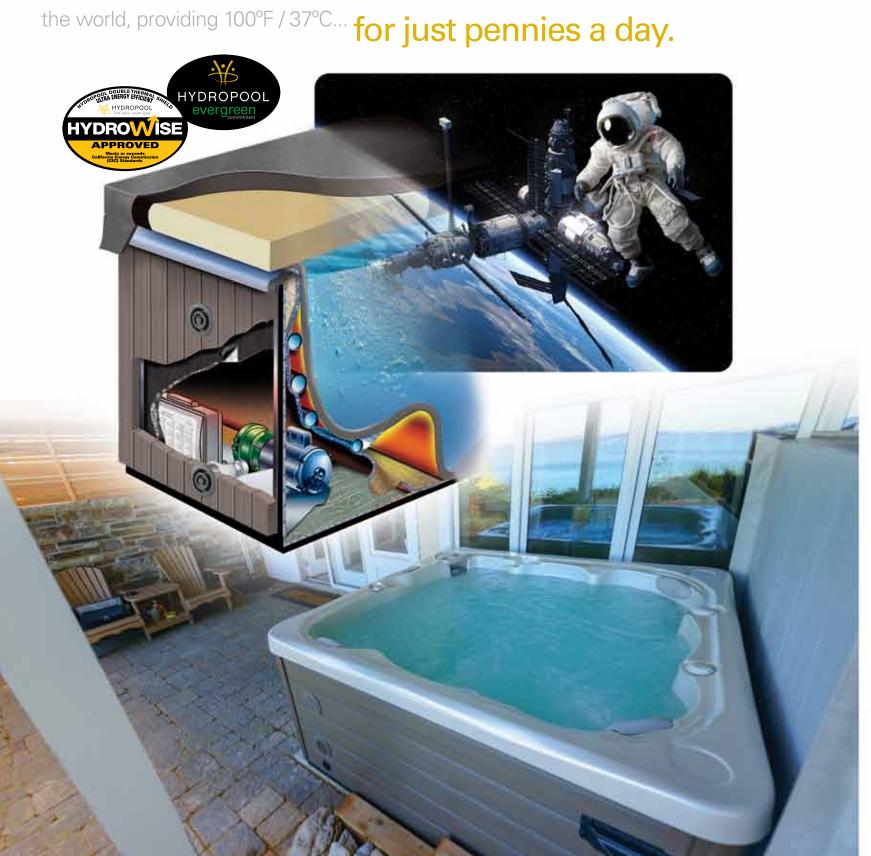

## Serenity's HydroVVise Thermal Shield Insulating System.

Our innovative HydroWise Thermal Shield Energy Efficient Insulation along with our superior 4 inch HydroWise Hard Cover keeps the heat in and the cold out. Combine this with the fact that our hot tubs are engineered to be the most energy efficient in the world, providing 100°F / 37°C... for just pennies a day.

#### • MADE FOR CANADIAN WINTERS

- Heavy Duty tapered lockable safety hardcover.
- Insulated baffle in the fold area.
- Locks the heat in and the cold out.

- Triple Thermal Shield Technology (pipes, cabinet and floor).
- Reflective foil side of Thermal Shield reflects the heat back into the hot tub.
- Black side of Thermal Shield and pipes designed to absorb heat.

#### • FULLY ADJUSTABLE VENTING

- Each pump creates 1.5 kw of waste heat and our HydroWise Thermal Shield blanket reflects that heat back into our hot tub cavity.
- HydroWiseThermal vents maximize energy efficiency for any season and any climate.