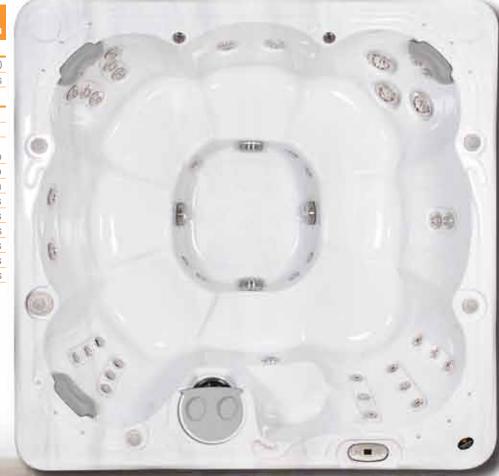

# Model 7000

**Seating:** 6-7 persons **Outer Dimensions:** 83.5" X 83.5" X 36.5"\*
(212 cm X 212 cm X 92.7 cm) **Volume:** 376 US gal / 1430 L **Weight Full:** 3807 lbs / 1727 kg

+/- tolerance of 1/4" on the dimensions of hot tub.
Specifications are subject to change without notice.

Silver Marble

| Specifications:                                         | 0.14 | Distinum |
|---------------------------------------------------------|------|----------|
| Series                                                  | Gold | Platinum |
| Jets And Plumbing                                       |      |          |
| Total Therapy Jets                                      | 30   | 40       |
| 3-Way Power Diverter Valve                              | Yes  | Yes      |
| Electronics                                             |      |          |
| Dual Speed Filtration & Therapy Pump *                  | 4hp  |          |
| International 230v 50hz                                 | 4hp  |          |
| Dual Speed Filtration Pump & Single Speed Therapy Pump* |      | 3&3hp    |
| International 230v 50hz                                 |      | 3&3hp    |
| Electronic Controls                                     | Gold | Platinum |
| Freeze Protection                                       | Yes  | Yes      |
| Pump Purge                                              | Yes  | Yes      |
| Standby Mode                                            | Yes  | Yes      |
| Programmable Filtration Cycles                          | Yes  | Yes      |
| Electronic Temperature Control                          | Yes  | Yes      |
| Standard LED Lighting                                   | Yes  | Yes      |