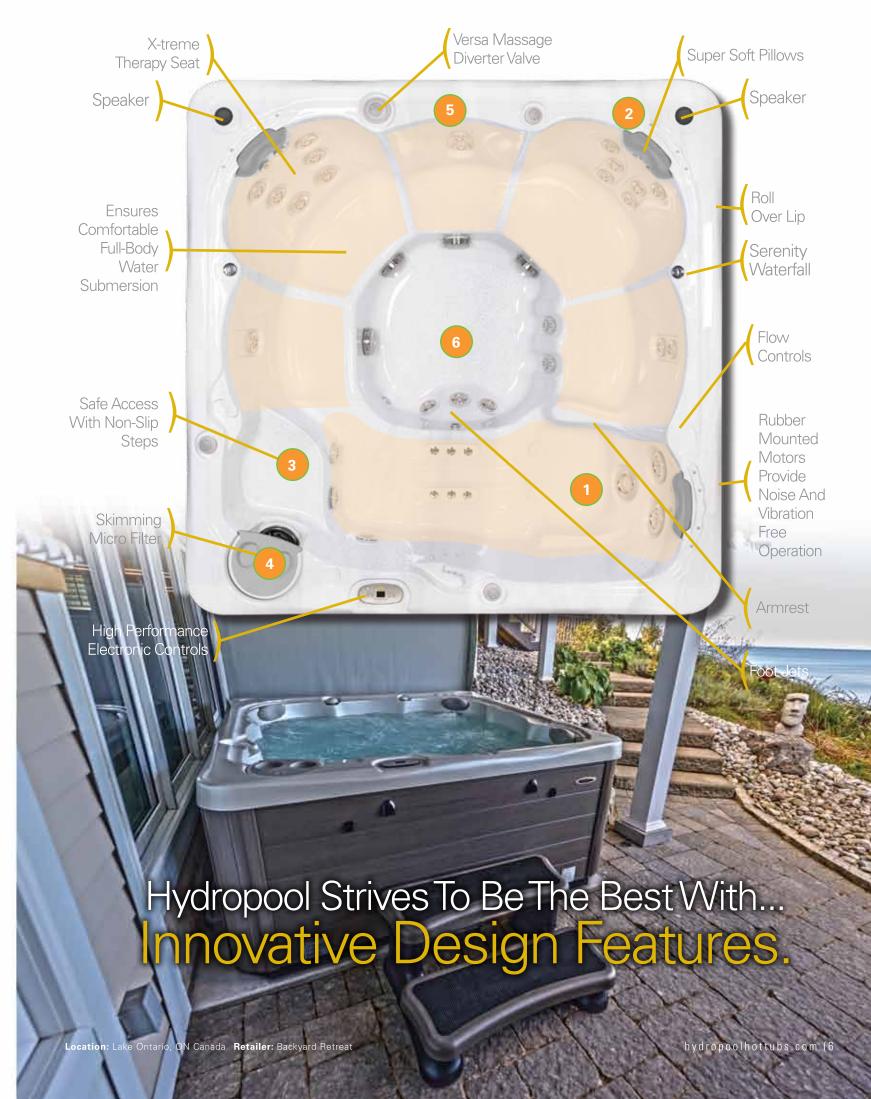

### 1) World Famous Comfortable and Spacious Design

Each and every Hydropool Serenity Hot Tub mold is hand crafted by our experienced designers and is carefully thought out to provide the ultimate in comfort, safety and versatility.

## 15) Super Soft Pillows

Every Hydropool Serenity Hot Tub includes strategically placed super soft pillows. Sit back and fully relax while enjoying the unmatched comfort of a Hydropool Serenity Hot Tub.

# Clean and Clear Skimming Removable Core Micro Filter

Hydropool Serenity Hot Tubs are designed and equipped with the Removable Core Micro filter that filters the water to an amazing 5 microns and is the easiest filter in the world to clean.