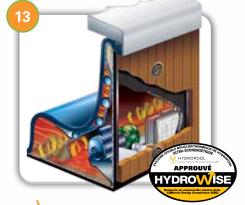

## Serenity's HydroVVise Thermal Shield Insulating System.

Our innovative HydroWise Thermal Shield Energy Efficient Insulation along with our superior 4 inch HydroWise Hard Cover keeps the heat in and the cold out. Combine this with the fact that our hot tubs are engineered to be the most energy efficient in the world, providing 100°F / 37°C... for just pennies a day.

#### • MADE FOR CANADIAN WINTERS

- Heavy Duty tapered lockable safety hardcover.
- Insulated baffle in the fold area.
- Locks the heat in and the cold out.

- Triple Thermal Shield Technology (pipes, cabinet and floor).
- Reflective foil side of Thermal Shield reflects the heat back into the hot tub.
- Black side of Thermal Shield and pipes designed to absorb heat.

#### • FULLY ADJUSTABLE VENTING

- Each pump creates 1.5 kw of waste heat and our HydroWise Thermal Shield blanket reflects that heat back into our hot tub cavity.
- HydroWiseThermal vents maximize energy efficiency for any season and any climate.