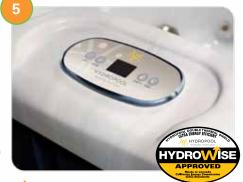

The ultimate in Hydropool's "Versa Massage System" is the ability to customize the intensity of the hydrotherapy to ensure optimal relief for your specific aches, pains or injuries. Hydropool Serenity Hot Tubs are designed with a variety of different stainless steel massage jets to ensure that your stress is released and you receive maximum enjoyment from your hot tub.