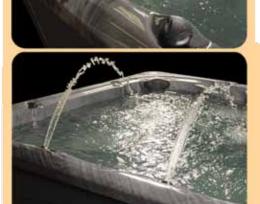

### **StarFall Package Option**

Offer these great features to take your Serenity Hot Tub to the next level of enjoyment in hot tubbing.

This upgrade offers strategically placed LED This option provides the Lights that illuminate the lip of the hot tub. They soothing sound of cascading water & adds are brilliantly coloured and when turned on can an element of visual attraction to dramatically be locked on one preferred colour. When the enhance your hot tub experience. When Serenity falls are turned on the star lights will turned on in combination with Star Lights this illuminate the falls as they cascade into the hot tub. feature becomes doubly attractive.