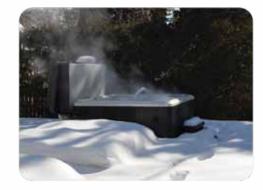

## Serenity's HydroVVise Thermal Shield Insulating System.

Our innovative HydroWise Thermal Shield Energy Efficient Insulation along with our superior 4 inch HydroWise Hard Cover keeps the heat in and the cold out. Combine this with the fact that our hot tubs are engineered to be the most energy efficient in the world, providing 100°F / 37°C... for just pennies a day.

#### • MADE FOR CANADIAN WINTERS

- Heavy Duty tapered lockable safety hardcover.
- Insulated baffle in the fold area.
- Locks the heat in and the cold out.

- Triple Thermal Shield Technology (pipes, cabinet and floor).
- Reflective foil side of Thermal Shield reflects the heat back into the hot tub.
- Black side of Thermal Shield and pipes designed to absorb heat.