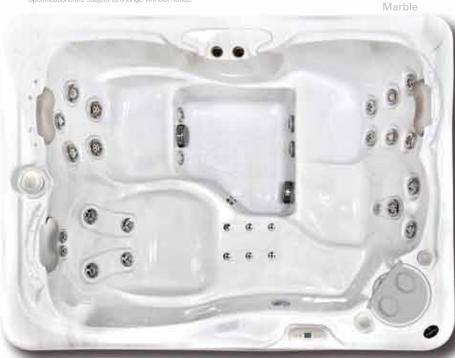

# Model 4000

**Seating:** 3-4 persons

**Outer Dimensions:** 62" x 83.25" x 34"\*

(157.48 cm x 211.46 cm x 86.36 cm)

Volume: 243 US gal / 925 L

Weight Full: 2564 lbs / 1163 kg

\*+/- tolerance of 1/4" on the dimensions of hot tub.
Specifications are subject to change without notice

Silver Marble

Programmable Filtration Cycles

Electronic Temperature Control

Specifications: **Series** 

**Jets And Plumbing** 

Total Therapy Jets

**Electronics** 

North American International 230v 50hz Electronic Controls Freeze Protection